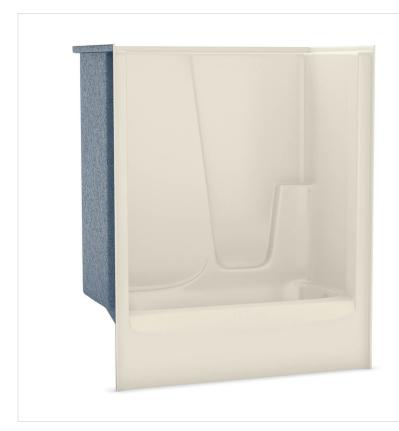

## **GB-60** alcove tub shower

**Model number:** 

141004

Dimensions: 60" x 33" x 72" Installation: Alcove Material: AcrylX™

#### **Standard Features:**

- One-piece tub shower with AcrylX <sup>™</sup> finish
- Built-in back wall shelves and integrated soap dish
- Optional roofcap
- Textured floor
- Right or left drain
- Above-the-Floor Rough available
- 14 1/4 inch Deep sump

#### **Product characteristics:**

- One-Piece Unit
- Integrated Shelving
- Textured Floor

# GB-60 alcove tub shower

**Model number:** 

141004

Dimensions: 60" x 33" x 72" Installation: Alcove Material: AcrylX™

All dimensions are approximate. Structure measurements must be verified against the unit to ensure proper fit.