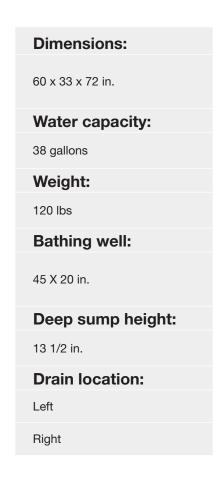

## **GB-60** alcove tub shower

**Model number:** 

141004

Dimensions: 60" x 33" x 72" Installation: Alcove Material: AcrylX™

# GB-60 alcove tub shower

**Model number:** 

141004

Dimensions: 60" x 33" x 72" Installation: Alcove Material: AcrylX™

All dimensions are approximate. Structure measurements must be verified against the unit to ensure proper fit.