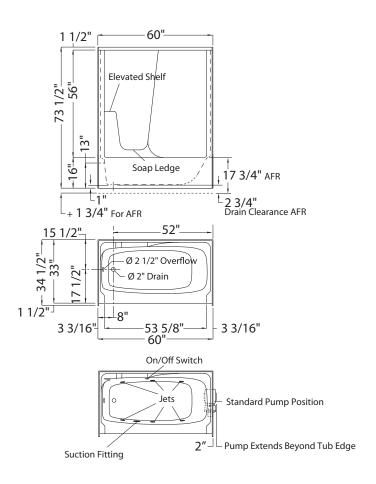

## **GB-60** alcove tub shower

**Model number:** 

141004

Dimensions: 60" x 33" x 72" Installation: Alcove Material: AcrylX™

#### **Standard Features:**

- One-piece tub shower with AcrylX <sup>™</sup> finish
- Built-in back wall shelves and integrated soap dish
- Optional roofcap
- Textured floor
- Right or left drain
- Above-the-Floor Rough available
- 14 1/4 inch Deep sump

# GB-60 alcove tub shower

**Model number:** 

141004

Dimensions: 60" x 33" x 72" Installation: Alcove Material: AcrylX™

All dimensions are approximate. Structure measurements must be verified against the unit to ensure proper fit.