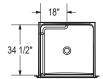

# Dimensions: 38 3/4 x 39 x 78 3/4 in. Weight: 162 lbs Shape: Square Pieces: 1 Drain location: Left-hand grab bar, center

Right-hand grab bar, center

All dimensions are approximate. Structure measurements must be verified against the unit to ensure proper fit.