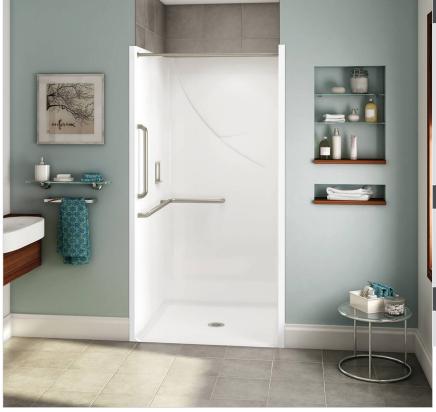

# **OPS-3636 RRF - ANSI Grab Bar Shower**

**Model number:** 

141399

**Dimensions:** 39" x 39" x 79" **Installation:** Alcove **Material:** AcrylX™

## **Standard Features:**

- 1-piece transfer shower reinforced according to FHA accessibility requirements
- One horizontal L-shaped grab bar (34 3/8" x 18") and one 18" vertical grab bar
- Outward facing return flanges
- Center drain
- Textured bottom
- 1 1/8 in. skirt and 1/2 in. high threshold

### **Product characteristics:**

- One-Piece Unit
- ADA-ANSI
- Grab Bars & Seats Available