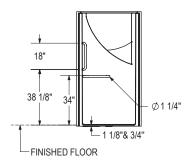

# **OPS-3636 RRF - ANSI Grab Bar Shower**

**Model number:** 

141399

**Dimensions:** 39" x 39" x 79"

**Installation:** Alcove

Material: AcrylX™

BASE MODEL WITH ANSI GRAB BAR PACKAGE LEFT SIDE SHOWN RIGHT SIDE SYMMETRICAL

# Dimensions: 38 3/4 x 39 x 78 3/4 in. Weight: 162 lbs Shape: Square Pieces: 1 Drain location: Left-hand grab bar, center

Right-hand grab bar, center

All dimensions are approximate. Structure measurements must be verified against the unit to ensure proper fit.