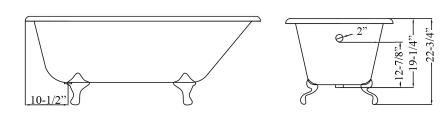

## BEECHER 60" CAST IRON ROLL TOP TUB WITH 7" DECK HOLES

Cat. No. CTR7H60

L: 60" W: 30-1/8"

H: 22-3/4" (from floor to top of tub)

19-1/4" (from bottom of tub to top

of tub)