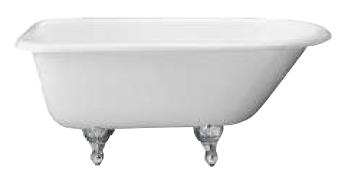

## BEECHER 60" CAST IRON ROLL TOP TUB WITH 7" DECK HOLES

Cat. No. CTR7H60

L: 60" W: 30-1/8"

H: 22-3/4" (from floor to top of tub)

19-1/4" (from bottom of tub to top

of tub)

## Features:

- ► Inside finish is white enamel
- ► Cast iron ball and claw feet
- ► Tub exterior is white (epoxy)
- ▶7" centers in tub deck
- ► Non-skid strips
- ▶ Feet are attached and leveled before shipment
- ► Tub is thoroughly inspected before shipment