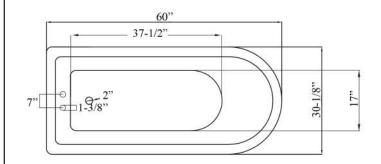

## BEECHER 60" CAST IRON ROLL TOP TUB WITH 7" DECK HOLES

Cat. No. CTR7H60

L: 60" W: 30-1/8"

H: 22-3/4" (from floor to top of tub)

19-1/4" (from bottom of tub to top

of tub)