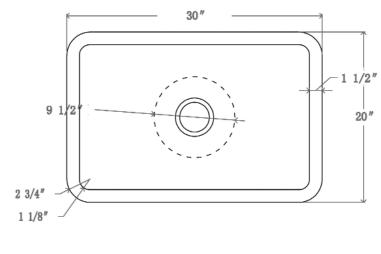

## 30" ACANTHA SINGLE BOWL FARMER SINK

Cat. No FSGSB4030

W: 30"

D: 20"

H: 10"

\*Please do NOT cut hole without template or actual product.

## **Interior Dimensions:**

Basin Interior: 27" W x17" D

Basin Depth: 8-1/2"

## **Features:**

- ► Crafted from natural, hand-carved granite
- ► Easy to clean
- ► Each individual stone sink is unique and varies
- ► Standard 3-½" drain opening fits most drains and disposals
- ► We recommend sealing with StoneTech sealer before use
- ► UMSPT supports sold separately
- ► No faucet holes
- ► Flange extension required