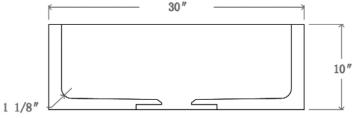

## 30" ACANTHA SINGLE BOWL FARMER SINK

Cat. No FSGSB4030

W: 30"

D: 20"

H: 10"

\*Please do NOT cut hole without template or actual product.

## **Interior Dimensions:**

Basin Interior: 27" W x17" D

Basin Depth: 8-1/2"