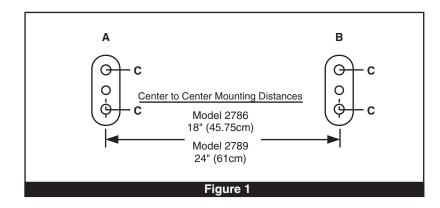

#### Part I Installation of Towel Shelf item onto Wall

- 1. Installation of Wall Flanges (A & B) on Walls with Wood Studs or Backing.
  - (a) Position one of the wall flanges (A) vertically on the wall at the desired height. using a level (to make sure that the wall flange is straight). Mark hole locations with nail or punch in centers of projecting fittings (C). (see figure 1)
  - (b) Position the other wall flange (B) vertically on the wall (see figure 1 for your center to center distance from wall flange A). Use a level to make sure that the wall flange is straight and that both wall flanges align horizontally with each other. Mark hole locations with nail or punch in centers of projecting fittings (C). (see figure 1)
  - (c) After hole locations are marked, remove wall flanges and drill 5/32" holes into studs or backing.
  - (d) Mount wall flanges with #10 x 1 1/2" screws provided. Make sure that set screw holes on the projecting fittings (c) are facing down.
- 2. Installation of Wall Flanges (A & B) on Drywall.
  - (a) Same as #1 (a,b).
  - (b) After hole location are marked, remove wall flanges and drill1/2" holes.
  - (c) Mount with 3/16" x 3" toggle bolts provided. Make sure that set screw holes on the projecting fittings (c) are facing down.