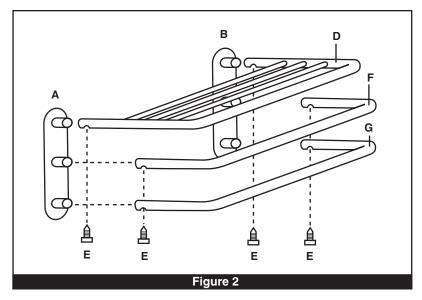

#### Part II Assembly of Towel Shelf and 2 Bars onto Wall Flanges

# IMPORTANT: Shelf and bars must be mounted on fittings in specified order below.

- 1. Mount towel shelf (D) by sliding open ends of tubing onto the top 2 projecting fittings (c) on wall flanges (A and B). Secure towel shelf by inserting set screws (E) through the holes in the underside of the towel shelf near the wall flange and fasten set screws until the screw heads are flush. (see figure 2)
- 2. Mount medium size towel bar (F) below towel shelf in the same way as in stop number 1.

(see figure 2)

3. Mount the small size towel bar (G) below medium towel bar onto the bottom 2 fitting of flange A & B, same way as in stop number 1.