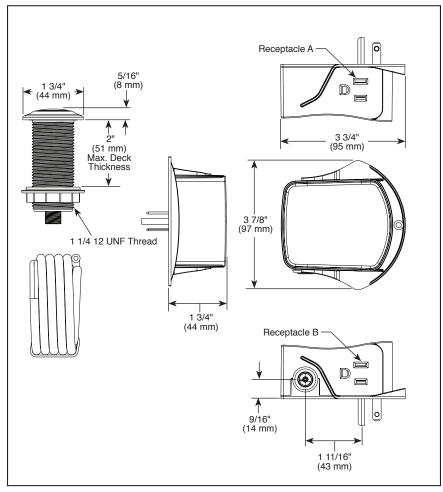

## **STANDARD SPECIFICATIONS:**

- UL approved Electrical Rating: 15 amps @ 120VAC
- For indoor use only
- Intended to be used at room temperature
- Plug into grounded, GFCI electrical outlet
- Push button installs in 1 1/4" diameter hole
- Includes power module with two grounded outlets, air tubing (6 ft. length), and push button with decorative finish
- Press and release the air transmitter button to transfer power from Receptacle A to Receptacle B. Press and release the button again to transfer power from Receptacle B back to Receptacle A.
- Distance between push button and power module must not exceed 5 ft.
- Replacement button and tubing: RP101682