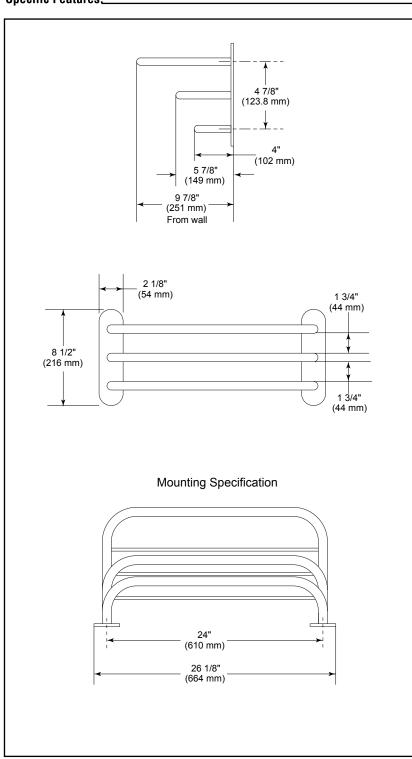

## STANDARD SPECIFICATIONS

- Stainless steel towel shelf with two bars.
- Concealed mounting.
- Wood blocking is preferable behind all wall surfaces. If wood blocking is not available, the following fasteners are suggested: Tile/Masonry-Plastic or lead Anchors Plaster/drywall-Toggle bolts.
- Mounting hardware included with product.