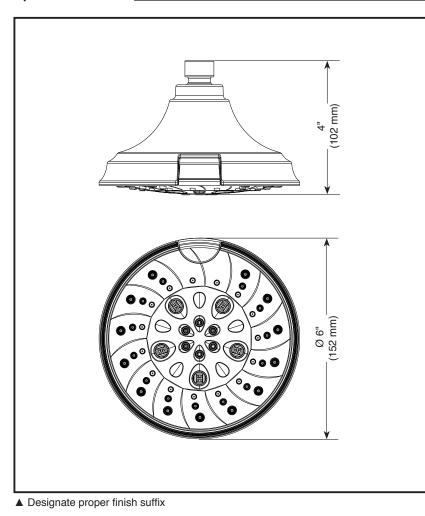

# **SHOWER HEAD**

■ 5-Spray Setting Shower Head Push Button Diverter

# STANDARD SPECIFICATIONS • Max flow rate 1.75 gpm @ 80 psi, 6.6 L/min @ 550 kPa

- Change spray modes with push button
- Shower head with five spray settings pause is a non-positive shut-off
- Metal ball connector for durability, easy installation
- Ball connector swivel angle is 44° (22° per side)
- Standard 1/2"-14 NPT pipe fitting