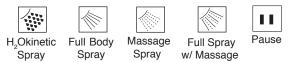

# Submitted Model No.: \_

## Specific Features:



#### **Spray Patterns**







# **SHOWER HEAD**

■ 5-Spray Setting Shower Head Push Button Diverter

#### **FEATURES:**

- Touch-Clean<sup>®</sup> Nozzles
- H<sub>2</sub>Okinetic<sup>®</sup> Technology

# STANDARD SPECIFICATIONS • Max flow rate 1.75 gpm @ 80 psi, 6.6 L/min @ 550 kPa

- Change spray modes with push button
- Shower head with five spray settings pause is a non-positive shut-off
- Metal ball connector for durability, easy installation
- Ball connector swivel angle is 44° (22° per side)
- Standard 1/2"-14 NPT pipe fitting

### WARRANTY

- Parts and Finish Lifetime limited warranty; or for commercial purchasers, 10 years for multi-family residential (apartments and condominiums) and 5 years for all other commercial uses, in each case from the date of purchase.
- Electronic Parts and Batteries (if appli