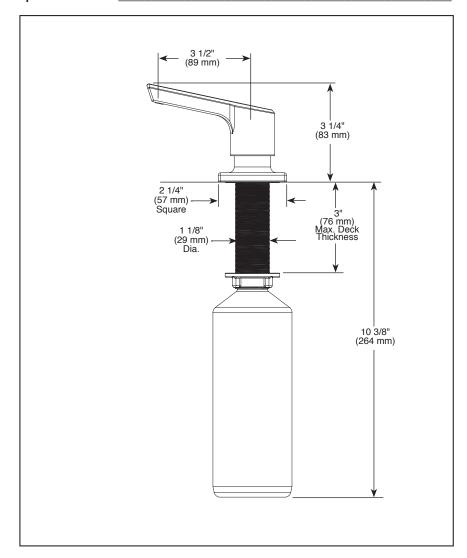

## STANDARD SPECIFICATIONS:

- 13 ounce bottle
- Refillable from above the deck
- Fits hole size 1 3/8" +/- 1/8"