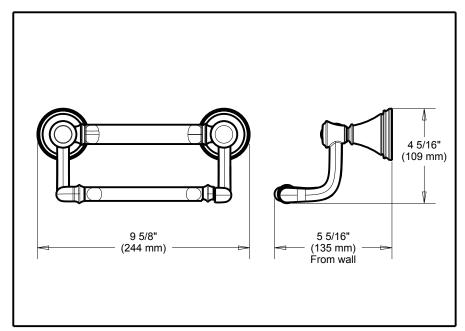

## **STANDARD SPECIFICATIONS:**

- •Wood blocking is preferable behind all wall surfaces. If wood blocking is not available, the supplied fasteners are recommended.
- Mounting hardware and mounting template included with product.
- 7/8" diameter assist bar.
- Meets ADA load requirement when properly installed.
- Maximum 300 lbs. as an assist bar on indicated surface.
- Pivoting tissue holder for easy loading.