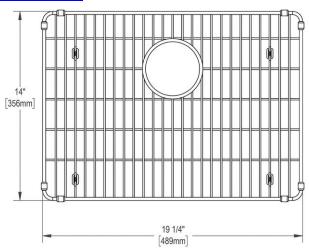

## **PRODUCT SPECIFICATIONS**

Elkay Stainless Steel 19-1/4" x 14" x 1-1/4" Bottom Grid. Overall dimensions are 19-1/4" x 14" x 1-1/4".

Made of Stainless Steel

| Material:   | Stainless Steel          |
|-------------|--------------------------|
| Finish:     | Polished Stainless Steel |
| Dimensions: | 19-1/4" x 14" x 1-1/4"   |

Special Note: For bowls with rear center drain opening.