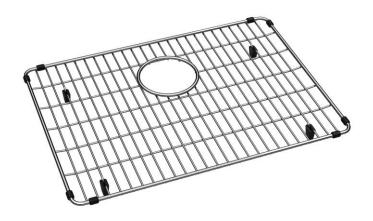

## **PRODUCT SPECIFICATIONS**

Elkay Stainless Steel 19-1/4" x 14" x 1-1/4" Bottom Grid. Overall dimensions are 19-1/4" x 14" x 1-1/4".

Made of Stainless Steel

## Bottom grids are:

- Custom designed to protect and cover the bottom of your sink
- Properly positioned opening for convenient access to drain or disposer.
- Built from solid stainless steel to resist corrosion and provide years of service.

| Material:   | Stainless Steel          |
|-------------|--------------------------|
| Finish:     | Polished Stainless Steel |
| Dimensions: | 19-1/4" x 14" x 1-1/4"   |

Special Note: For bowls with rear center drain opening.