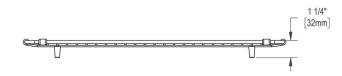

## **PRODUCT SPECIFICATIONS**

Elkay Stainless Steel 19-1/4" x 14" x 1-1/4" Bottom Grid. Overall dimensions are 19-1/4" x 14" x 1-1/4".

Made of Stainless Steel

| Material:   | Stainless Steel          |
|-------------|--------------------------|
| Finish:     | Polished Stainless Steel |
| Dimensions: | 19-1/4" x 14" x 1-1/4"   |

Special Note: For bowls with rear center drain opening.