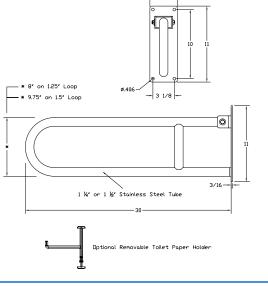

## **Specifications**

USA

Manufactured by ELCOMA from 1.25" & 1.5" 18 gauge, type 304 stainless steel, with an all stainless steel mounting hinge bracket. The smooth motion Friction hinge can be easily raised and lowered from a wheelchair with little effort. The friction holds the bar just past 90 deg when in the up position allowing it to be safely out of the way when not in use. ELCOMA Flip-up grab bars are designed, built, and tested to withstand 250lbs. (113kgs) of vertical load when properly installed.\* This exceeds HUD, FHA,VA, ADA, ANSI and other federal, provincial, and local codes. \*Grab Bars can only be as strong as what they are mounted to. It is imperative when installing any safety product to consult with a qualified contractor to insure you have sufficient backing.

## Custom sizes are available to suit special requirements.

Elcoma manufactures a standard 30" loop with custom lengths available upon request. Flip-up safety rails are designed to be used for vertical load in the down position only.

| Bar Diameter:         | 1.25" & 1.5"                                                      |
|-----------------------|-------------------------------------------------------------------|
| Bar Grip:             | Smooth, Peened, Knurled, Shur-Grip (Shur-Grip in 1.25" only)      |
| Wall Bracket:         | Satin Finish Stainless Steel & Smooth White                       |
| Standard Finishes:    | Satin Finish, White or Almond Powder Coating                      |
| Custom Finishes:      | Multiple colors & finishes available, call your representative or |
|                       | visit www.elcoma.com for selection grid.                          |
| Toilet paper options: | Removable                                                         |
| Carrier Options:      | In Room Carrier & In Wall Column                                  |
|                       |                                                                   |
|                       |                                                                   |
|                       |                                                                   |