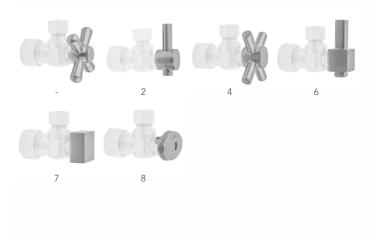

Brass (AB)  | Antique Copper (ACU)  |
| Oil-Rubbed Bronze (ORB) | Polished Brass (PB) | Polished Copper (PCU) |
| Vintage Bronze (VB)     | Satin Brass (SB)    | Rose Gold (RG)        |
| Matte Black (MBK)       | Satin Gold (SG)     | Polished Gold (PG)    |
| Black Nickel (BKN)      | Bombay Gold (BG)    | Jewelers Gold (JG)    |
| Europa Bronze (EB)      | White (WH)          | Sedona Beige (SDB)    |
| Tristan Brass (TR)      | Satin Cooper (SCLI) |                       |

## SPECIFICATION DRAWING:

| COMPONENTS                |   |  |
|---------------------------|---|--|
| DESCRIPTION               |   |  |
| ANGLE VALVE - OVAL HANDLE | 2 |  |
| 3/8" O.D. SUPPLY TUBE     | 2 |  |
| 1/2" O.D. SUPPLY TUBE     |   |  |
| 5 1/4" COVER TUBE         | 2 |  |



## **AVAILABLE HANDLES:**