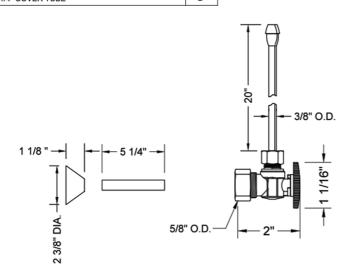

## SPECIFICATION DRAWING:

| COMPONENTS                |   |  |
|---------------------------|---|--|
| DESCRIPTION               |   |  |
| ANGLE VALVE - OVAL HANDLE | 2 |  |
| 3/8" O.D. SUPPLY TUBE     | 2 |  |
| 1/2" O.D. SUPPLY TUBE     |   |  |
| 5 1/4" COVER TUBE         | 2 |  |