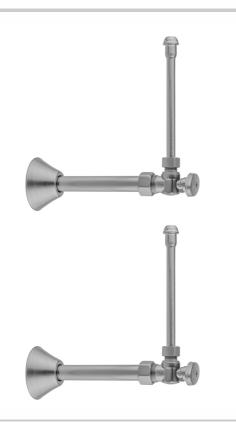

# Quarter Turn Angle Pattern 5/8" O.D. Compression (Fits 1/2" Copper) x 3/8" O.D. Faucet Supply Kit Oval Handle, 20" Supply Tubes Cover Tube, Escutcheons

Model #:621-8-62CT-

# **FEATURES:**

- Complete Faucet Supply Kit
- Kit contains:
  - $^{\circ}$  (2) Quarter Turn Angle Pattern  $^5/_8$  " O.D. Compression (Fits  $^1/_2$  " Copper) x  $^3/_8$  " O.D. Supply Valve with Oval Handle P/N 621-8
  - $_{\circ}\;$  (2) 20" Copper Supply Tubes P/N 662
  - (2) Bell Escutcheons P/N 7116
  - o (2) Cover Tubes P/N 579