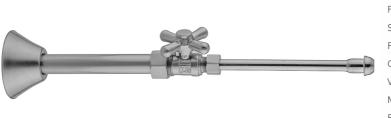

# Quarter Turn Straight Pattern 5/8" O.D. Compression (Fits 1/2" Copper) x 3/8" O.D. Faucet Supply Kit Standard Cross Handle, 20" Supply Tubes, Cover Tubes, Escutcheons Model #: 622-62CT-

## **FEATURES:**

- Complete Faucet Supply Kit
- Kit contains:
  - (2) Quarter Turn Straight Pattern <sup>5</sup>/<sub>8</sub>" O.D. Compression (Fits  $1_2$ " Copper) x  $3_8$ " O.D. Supply Valve with Contempo Cross Handle P/N 622-4
  - (2) 20" Copper Supply Tubes P/N 662
  - (2) Bell Escutcheons P/N 7116
  - (2) Cover Tubes P/N 579