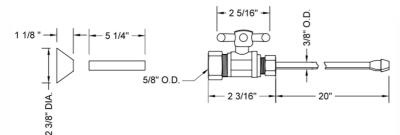

## SPECIFICATION DRAWING:

| COMPONENTS                             |      |
|----------------------------------------|------|
| DESCRIPTION                            | QTY: |
| STRAIGHT VALVE - STANDARD CROSS HANDLE | 2    |
| 3/8" O.D. SUPPLY TUBE                  | 2    |
| 2 3/8" BELL ESCUTCHEON                 | 2    |
| 5 1/4" COVER TUBE                      | 2    |