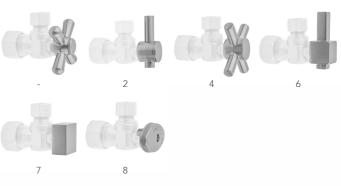

kel (BKN) Europa Bronze (EB) Tristan Brass (TB)

Satin Chrome (SC) Pewter (PEW) Antique Brass (AB) Satin Brass (SB) Satin Gold (SG) Bombay Gold (BG) White (WH) Unlacquered Brass (ULB)

Bronze Umber (BU) Caramel Bronze (CB) Antique Copper (ACU) Polished Copper (PCU) Rose Gold (RG) Polished Gold (PG) Jewelers Gold (JG) Sedona Beige (SDB) Satin Cooper (SCU)

Confidence from start to finish

## SPECIFICATION DRAWING:

| COMPONENTS                             |      |
|----------------------------------------|------|
| DESCRIPTION                            | QTY: |
| STRAIGHT VALVE - STANDARD CROSS HANDLE | 2    |
| 3/8" O.D. SUPPLY TUBE                  | 2    |
| 2 3/8" BELL ESCUTCHEON                 | 2    |
| 5 1/4" COVER TUBE                      | 2    |



#### **AVAILABLE HANDLES:**