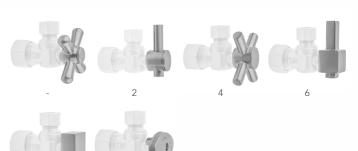

bed Bronze (ORB) | Polished Brass (PB) |
| Vintage | e Bronze (VB)    | Satin Brass (SB)    |
| Matte E | Black (MBK)      | Satin Gold (SG)     |
| Black N | lickel (BKN)     | Bombay Gold (BG)    |
| Europa  | Bronze (EB)      | White (WH)          |
| Tristan | Brass (TB)       | Satin Cooper (SCU)  |

Bronze Umber (BU) Caramel Bronze (CB) Antique Copper (ACU) Polished Copper (PCU) Rose Gold (RG) Polished Gold (PG)

Jewelers Gold (JG) Sedona Beige (SDB)

## SPECIFICATION DRAWING:

| COMPONENTS                   |      |
|------------------------------|------|
| DESCRIPTION                  | QTY: |
| STRAIGHT VALVE - OVAL HANDLE | 2    |
| 3/8" O.D. SUPPLY TUBE        | 2    |
| 2 3/8" BELL ESCUTCHEON       |      |
| 5 1/4" COVER TUBE            |      |



## **AVAILABLE HANDLES:**