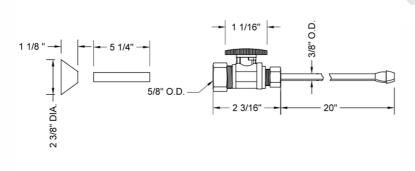

## SPECIFICATION DRAWING:

| COMPONENTS                   |      |
|------------------------------|------|
| DESCRIPTION                  | QTY: |
| STRAIGHT VALVE - OVAL HANDLE | 2    |
| 3/8" O.D. SUPPLY TUBE        | 2    |
| 2 3/8" BELL ESCUTCHEON       |      |
| 5 1/4" COVER TUBE            |      |