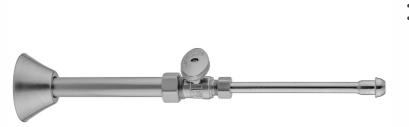

# Quarter Turn Straight Pattern 5/8" O.D. Compression (Fits 1/2" Copper) x 3/8" O.D. Faucet Supply Kit Oval Handle, 20" Supply Tubes Cover Tubes, Escutcheons

Model #: 622-8-62CT-

#### **FEATURES:**

- Complete Faucet Supply Kit
- Kit contains:
  - o (2) Quarter Turn Straight Pattern 5/8" O.D. Compression (Fits  $^{1}/_{2}$ " Copper) x  $^{3}/_{8}$ " O.D. Supply Valve with Oval Handle P/N
  - o (2) 20" Copper Supply Tubes P/N 662
  - o (2) Bell Escutcheons P/N 7116
  - o (2) Cover Tubes P/N 579