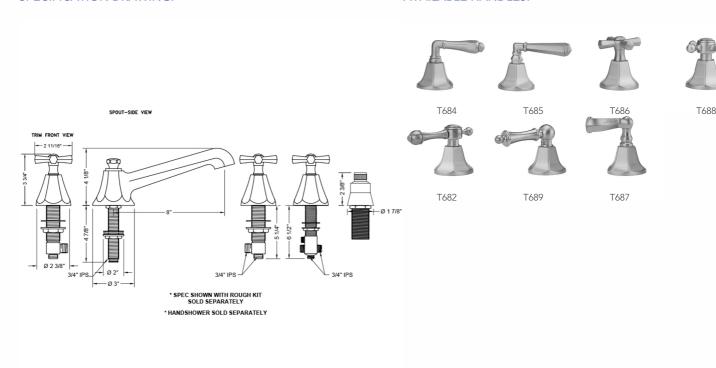

- 3060-DS hose
  - o 8030 straight handshower mount
  - 8019 deck mount sleeve
- Spout Hole Size Min-Max: 1 <sup>1</sup>/<sub>4</sub>" 1 <sup>3</sup>/<sub>8</sub>"
  Valve Hole Size Min-Max: 1 <sup>1</sup>/<sub>4</sub>" 1 <sup>3</sup>/<sub>8</sub>"
- Both standard metal & porcelain buttons are included for
- Requires J-6912-DIV-RGH rough in kit

# **AVAILABLE FINISHES:**

Polished Chrome (PCH) Satin Chrome (SC) Bronze Umber (BU) Satin Nickel (SN) Pewter (PEW) Caramel Bronze (CB) Polished Nickel (PN) Antique Brass (AB) Antique Copper (ACU) Oil-Rubbed Bronze (ORB) Polished Brass (PB) Polished Copper (PCU) Vintage Bronze (VB) Satin Brass (SB) Matte Black (MBK) Satin Gold (SG) Polished Gold (PG) Black Nickel (BKN)

Satin Cooper (SCU)

## SPECIFICATION DRAWING:

#### **AVAILABLE HANDLES:**