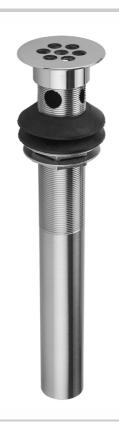

# Wide Hole Grid Lavatory Drain with Overflow

### **FEATURES:**

- Wide hole grid drain for fast drainage
  Fits 1<sup>1</sup>/<sub>2</sub>" opening (standard flange)
- Drain is always opened in basin
- Ideal for vessel sinks
- With overflow