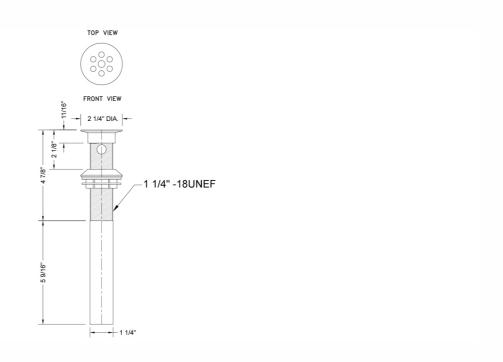

ome (PCH)   | Satin Chrome (SC)       | Bronze Umber (BU)     |
|-------------------------|-------------------------|-----------------------|
| Satin Nickel (SN)       | Pewter (PEW)            | Caramel Bronze (CB)   |
| Polished Nickel (PN)    | Antique Brass (AB)      | Antique Copper (ACU)  |
| Oil-Rubbed Bronze (ORB) | Polished Brass (PB)     | Polished Copper (PCU) |
| Vintage Bronze (VB)     | Satin Brass (SB)        | Rose Gold (RG)        |
| Matte Black (MBK)       | Satin Gold (SG)         | Polished Gold (PG)    |
| Black Nickel (BKN)      | Bombay Gold (BG)        | Jewelers Gold (JG)    |
| Europa Bronze (EB)      | White (WH)              | Sedona Beige (SDB)    |
| Tristan Brass (TB)      | Unlacquered Brass (ULB) | Satin Cooper (SCU)    |

#### **SPECIFICATION DRAWING:**



## **COMPLIANCES:**

Complies with: ASME A112.18.1-2012/CSA B125.1-12