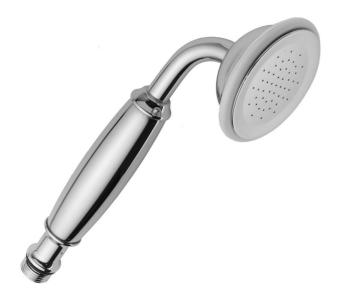

## **FEATURES:**

- Brass single function handshower
  1/2" IPS male threads
  Removable white protective rings included (non functional)
- Comfortable balanced feel
- Traditional decorative design