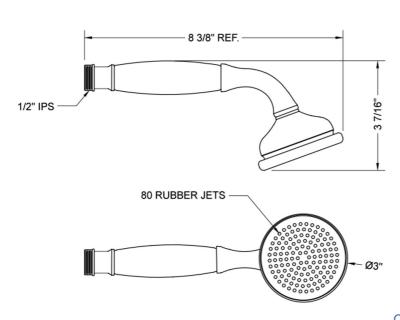

lanced feel
- Traditional decorative design

#### AVAILABLE FINISHES:

| Polished Chrome (PCH)   | Satin Chrome (SC)   | Bronze Umber (BU)     |
|-------------------------|---------------------|-----------------------|
| Satin Nickel (SN)       | Pewter (PEW)        | Caramel Bronze (CB)   |
| Polished Nickel (PN)    | Antique Brass (AB)  | Antique Copper (ACU)  |
| Oil-Rubbed Bronze (ORB) | Polished Brass (PB) | Polished Copper (PCU) |
| Vintage Bronze (VB)     | Satin Brass (SB)    | Matte Black (MBK)     |
| Satin Gold (SG)         | Polished Gold (PG)  | Black Nickel (BKN)    |
| Unlacquered Brass (ULB) | Satin Cooper (SCU)  | Graphite (GPH)        |
|                         |                     |                       |

Aged Unlacquered Brass (AUB)

### **SPECIFICATION DRAWING:**



#### **SPRAY PATTERNS:**



# **COMPLIANCES:**

Complies with: ASME A112.18.1-2012/CSA B125.1-12