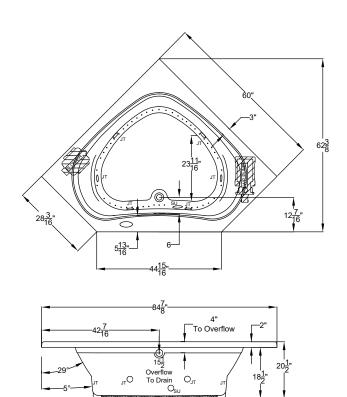

## Designer Collection Specifications CC550

**Air-Whirlpool** 

Patents recieved or pending

Drop-in-Hole Size: See Diagram
Operating Capacity: 54 Gal.

Operating Capacity:54 Gal.Overflow Capacity:87 Gal.Floor Loading / sq.ft.:45.2 lbs.Carton Weight:180 lbs.

**Cube:** 50.9 ft.<sup>3</sup>

**Note:** The pump and blower extend approximately 1" past the end radius of the bath. This requires angling the bath into the drop-in hole.

**Construction:** Fiberglass reinforced acrylic bath with Level Form<sup>™</sup> full-support base.

Note: Dimensional Tolerances: +1/4"

A 120V system that includes a quiet 1-1/2 HP, 1-speed combination whirlpool pump/heater; a 1HP, variable speed air blower with integral air heater; (2) Chromatherapy Mood Lights; Automatic Ozone System; automatic purge cycle; an electronic control; and a 20-minute timer. Control keypad operates the pump, blower and blower speed for continuous, pulse or wave massage modes. The keypad also operates the LED Chromatherapy mood lights.