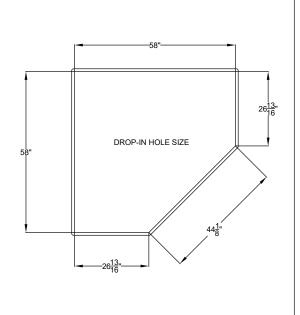

## Designer Collection Specifications CC550

**Air-Whirlpool** 

Patents recieved or pending

Drop-in-Hole Size: See Diagram
Operating Capacity: 54 Gal.

Operating Capacity:54 Gal.Overflow Capacity:87 Gal.Floor Loading / sq.ft.:45.2 lbs.Carton Weight:180 lbs.