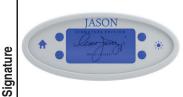

Standard

A 120V system that includes a 1HP, variable speed blower with integral heater; automatic purge cycle; (2) Chromatherapy mood lights; Automatic Ozone System; a digital control with LCD display; low water level and temperature sensors; enhanced user control options; a 20-minute timer; and Bluetooth Sound Immersion System.

Control keypad operates blower and blower speed for continuous, wave, or pulse massage modes, LED Chromatherapy lights, and shows equipment status, water tempurature, and time remaining.