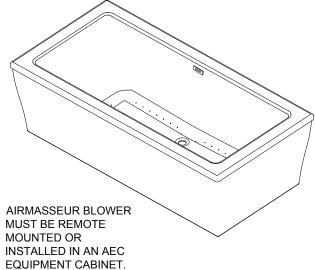

AirMasseur® Blower must be remotemounted or installed in an Acrylic Equipment Cabinet.

A 120V system that includes a 1HP, variable speed blower with integral heater; automatic purge cycle; (2) Chromatherapy mood lights; Automatic Ozone System; an electronic control that operates blower and blower speed for continuous, wave, or massage pulse modes; and a 20-minute timer.