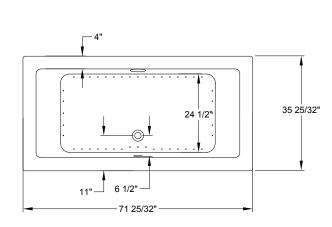

## forma® Collection Specifications RC630PS

AirMasseur® & Soaking

Patents received or pending

Includes Linear Overflow Drain Assembly

JASON.

Note: Dimensional Tolerances: ±1/4"

**Drop-in-Hole Size:** N/A **Operating Capacity:** 50 Gal. **Overflow Capacity:** 96 Gal. Floor Loading / sq.ft. (Air/Soaking): 53 / 50.5 lbs. Carton Wt. (Air/Soaking): 197 / 160 lbs. 39.8 ft.<sup>3</sup> Cube: