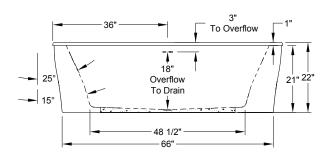

## forma® Collection Specifications RC630PS

AirMasseur® & Soaking

Patents received or pending

Includes Linear Overflow Drain Assembly

JASON.

Note: Dimensional Tolerances: ±1/4"

**Drop-in-Hole Size:** N/A **Operating Capacity:** 50 Gal. **Overflow Capacity:** 96 Gal. Floor Loading / sq.ft. (Air/Soaking): 53 / 50.5 lbs. Carton Wt. (Air/Soaking): 197 / 160 lbs. 39.8 ft.<sup>3</sup> Cube: