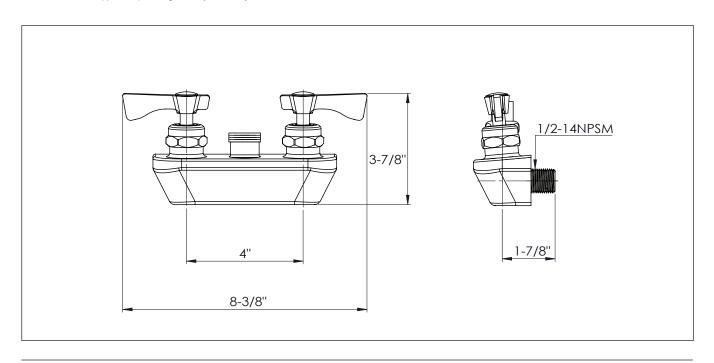

### **PRODUCT COMPLIANCE**

ASME A112.18.1-2011/CSA B125.1

14-4XXL

- NSF-61
- NSF/ANSI 372
- Meets ANSI A117.1 (ADA)
- California Proposition 65
- Massachusetts Approved

| SPECIFICATIONS |                               |
|----------------|-------------------------------|
| Water Inlet    | 1/2" NPT                      |
| Temp. Range    | 40°F - 180°F                  |
| Rough In       | 7/8" Round Holes on 4" Center |
| Material       | Chrome Plated Brass           |
| Weight         | 5 lbs.                        |