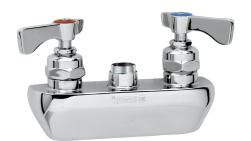

# 4" Center Wall Mount Faucet Base Less Spout

#### **DESCRIPTION**

• 4" Center Wall Mount Faucet Base, Less Spout, Polished Chrome Finish

#### STANDARD FEATURES

- 1/4 Turn High Performance Ceramic Cartridge Valves with Integral Check
- Lever Handles
- Warranty: 3 Years