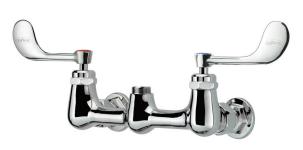

Model: 14-8XXL-W | Item #:\_\_\_\_\_ Date:\_\_\_

Project:\_

\_\_\_\_ Qty:\_\_\_\_ Approved By:\_\_

8" Center Wall Mount Faucet Base Less Spout with VR Wristblade Handles

**Royal Series Plumbing** 

14-8XXL-W

## **DESCRIPTION**

8" Center Wall Mount Faucet Base with VR Wristblade Handles, Less Spout, Polished Chrome Finish, Mounting Kit Included

## STANDARD FEATURES

- 1/4 Turn High Performance Ceramic Cartridge Valves with Integral Check
- Heavy Duty Flanges with Eccentric Fittings Allow Alignment Adjustments for Quick Installation
- Vandal Resistant Wristblade Handles
- Mounting Kit Included
- Warranty: 3 Years