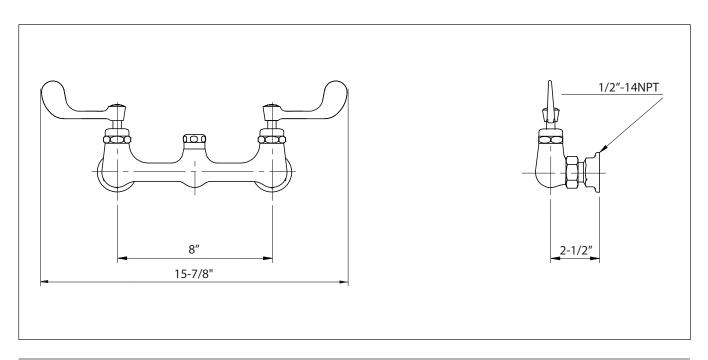

| SPECIFICATIONS |                               |
|----------------|-------------------------------|
| Water Inlet    | 1/2" NPT                      |
| Temp. Range    | 40°F - 180°F                  |
| Rough In       | 7/8" Round Holes on 8" Center |
| Flow Rate      | 1.8 GPM                       |
| Material       | Chrome Plated Brass           |
| Weight         | 6 lbs.                        |