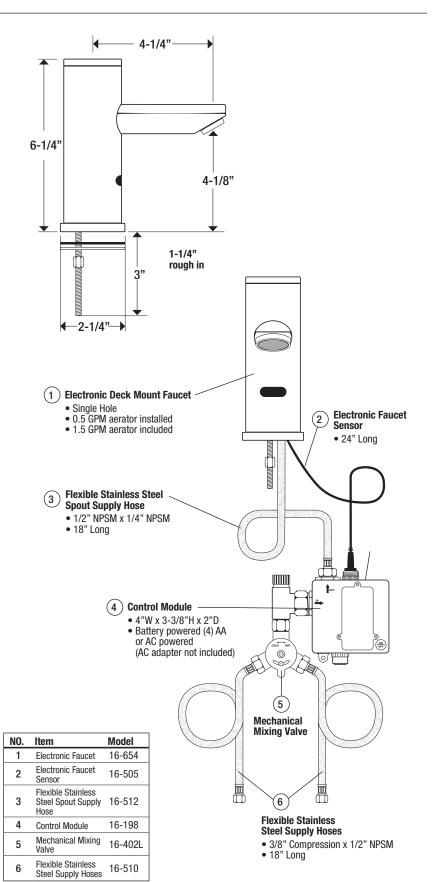

## Model 16-654

Electronic Deck Mount Faucet Single Hole w/ Straight Spout

Project:

## **Standard Features**

- Includes Electronic Faucet with Sensor, Control Module, Mechanical Mixing Valve, Supply Hoses & Mounting Hardware.
  AC Adapter is optional.
- Single Hole, 1-1/4" rough in
- Infrared sensor turns water on and off for hands free, fast and safe operation
- Saves water
- Eliminates cross contamination
- Built-in filter
- Operates on battery power or A/C adapter (batteries included)
- Battery life 1 3 years based on usage
- · Built-in low battery indicator light
- Ideal for all hand sinks, scrub sinks, hospitals, restrooms and food establishments
- Ideal for retro-fit, easy installation
- 0.5 GPM aerator installed
- 1.5 GPM aerator included
- Full replacement parts available
- Lead free