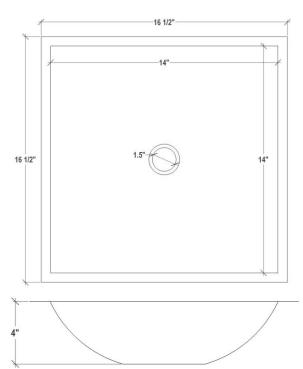

#### **DETAILS**

Installation Type: Undermount

Material: Glass

Standard 1.5" Drain, No Overflow

Dimensions are approximate [OD: 16.5"x16.5"x4", ID: 14" x 14"]

Each Sink is hand-crafted; no two sinks will be the same

### **DIMENSIONS WILL VARY**

DO NOT use this sheet as a guide for countertop cuts. Due to the handmade nature of each product, templates are not provided.

| P: 602.971.2502        |
|------------------------|
| E: sales@linkasink.com |