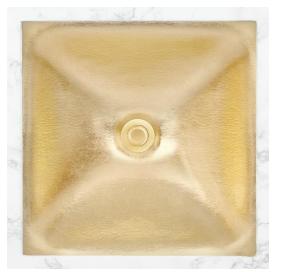

# AG17E

Artisan Glass - Dune Solid Églomisé Medium Square

#### **DETAILS**

Installation Type: Undermount

Material: Glass

Standard 1.5" Drain, No Overflow

Dimensions are approximate [OD: 16.5"x16.5"x4", ID: 14" x 14"]

Each Sink is hand-crafted; no two sinks will be the same

All handmade glass sinks are expected to have inherent and unique markings such as air bubbles, leaf marks, surface

pinholes and maker's marks

See our "Artisan Glass Fact Sheet" for additional details.