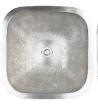

# **B019**

Square Botanical

#### **DETAILS**

Installation Type: Undermount, Drop-In, Vessel

Material: Cast Metal

Standard 1.5" Drain, No Overflow

Each sink is hand-crafted; no two sinks will be the same

NOTE: Due to the handmade nature of the sink, dimensions are approximate and variations in the metal may be visible.