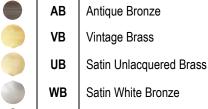

# **B019**

Square Botanical

#### **DETAILS**

Installation Type: Undermount, Drop-In, Vessel

Material: Cast Metal

Standard 1.5" Drain, No Overflow

Each sink is hand-crafted; no two sinks will be the same

NOTE: Due to the handmade nature of the sink, dimensions are approximate and variations in the metal may be visible.

# **AVAILABLE FINISHES**







# **AVAILABLE DRAINS**

| 特 | D004      | Grid Strainer             |
|---|-----------|---------------------------|
| 4 | D005      | Lift and turn             |
|   | D006      | Pop-up With Horizontal    |
|   | D011-D017 | Decorative Grid Strainers |
|   | D101-D720 | Decorative Drains         |

## **INSTALLATION**

Drain should be installed first. A conversion kit for drain installation is provided with each sink with 1.5" drain opening. Cuts in countertop are up to the discretion of the installer. Clips or other installation method must be provided by the fabricator / installer.

Use silicone adhesive to adhere sink to countertop. Clean any excess silicone from sink surface. Do not install sink using clips. Conversion Kit for drain installation is included with each sink

####