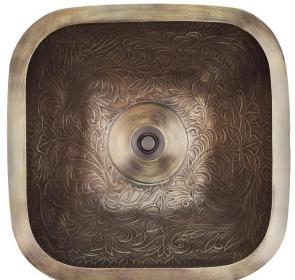

# **B019**

Square Botanical

#### **DETAILS**

Installation Type: Undermount, Drop-In, Vessel

Material: Cast Metal

Standard 1.5" Drain, No Overflow

Each sink is hand-crafted; no two sinks will be the same

NOTE: Due to the handmade nature of the sink, dimensions are approximate and variations in the metal may be visible.