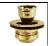

llation Type: Drop-In or Undermount

Materials: Copper, Stainless Steel, or Brass

Hand-Hammered Metal

Standard 2" Bar Drain, No Overflow

Each sink is hand-crafted: No two sinks will be the same

NOTE: Due to the handmade nature of the sink, dimensions are approximate and variations in the metal may be visible.

# **AVAILABLE FINISHES**

|           | DB | Dark Bronze                |
|-----------|----|----------------------------|
|           | wc | Weathered Copper           |
|           | PN | Polished Nickel            |
|           | SN | Satin Nickel               |
|           | PS | Polished Stainless Steel   |
|           | SS | Satin Stainless Steel      |
|           | РВ | Polished Unlacquered Brass |
| Alexander | UB | Satin Unlacquered Brass    |

## **AVAILABLE DRAINS**



D001

2" Bar Drain

#### INSTALLATION

Drain should be installed first.

<u>DROP-IN:</u> Cut opening large enough for the sink to be "dropped in" to countertop. <u>UNDERMOUNT:</u> Cuts in countertop are up to the discretion of the installer. Clips or other installation method must be provided by the fabricator/installer. Use 100% silicone to adhere sink to countertop. Clean any excess silicone from sink surface to avoid damaging the finish.

# **CARE**

This sink has a living finish which will change with time and use. Use mild soap and water for everyday cleaning. Avoid any harsh abrasives, acidic cleaning products and antibacterial hand soap. A paste wax may be applied periodically to protect the finish and help with water spotting.

## WARRANTY

Linkasink warranties our product to be