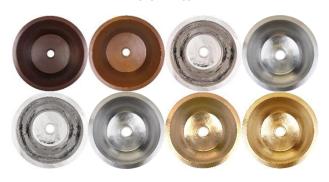

# **AVAILABLE FINISHES**

|           | DB | Dark Bronze                |
|-----------|----|----------------------------|
|           | wc | Weathered Copper           |
|           | PN | Polished Nickel            |
|           | SN | Satin Nickel               |
|           | PS | Polished Stainless Steel   |
|           | SS | Satin Stainless Steel      |
|           | РВ | Polished Unlacquered Brass |
| Alexander | UB | Satin Unlacquered Brass    |