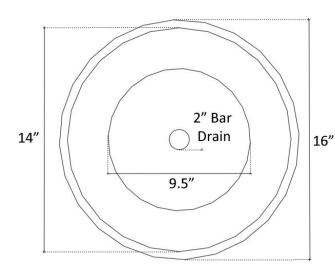

NOTE: Due to the handmade nature of the sink, dimensions are approximate and variations in the metal may be visible.

## **AVAILABLE DRAINS**

D001

2" Bar Drain

### **DIMENSIONS WILL VARY**

**DO NOT** use this sheet as a guide for countertop cuts. Due to the handmade nature of each product, templates are not provided.

| P: 602.971.2502        |  |
|------------------------|--|
| E: sales@linkasink.com |  |