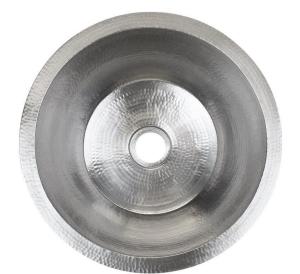

Shown in SS

# C016

SMALL ROUND FLAT BOTTOM

#### **DETAILS**

Installation Type: Drop-In or Undermount

Materials: Copper, Stainless Steel, or Brass

Hand-Hammered Metal

Standard 2" Bar Drain, No Overflow

Each sink is hand-crafted: No two sinks will be the same