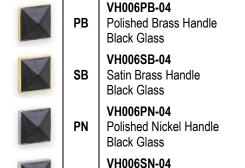

Shown in (SB) Satin Brass Handle



Dimensions are approximate





# VH006-04

3" ARTISAN GLASS HARDWARE SMALL SQUARE WITH BLACK PRISM

#### **DETAILS**

Materials: Smooth Metal Handle with Black Prism Glass Dimensions are approximate: [OD: 3" x 3" x 1.5"]

Each piece is hand-crafted; no two will be the same NOTE: Due to the handmade nature of the hardware variations in the glass may be visible.

## **AVAILABLE FINISHES**



## **INSTALLATION**

SN

We recommend consulting a professional if you are unfamiliar with installing hardware, vanities, bathroom fixtures, and plumbing. Linkasink accepts no liability for any damage to the floor, walls, plumbing, or personal injury during installation.

Satin Nickel Handle Black Glass

#### **CARE**

Clean with a damp cloth. Avoid any harsh abrasives, chemicals, and acidic cleaning products. A paste wax may be applied periodically to the metal part of the drain to protect the finish and help with water spotting.

#### WARRANTY

Linkasink warranties our product to be free from manufacturing defect for the life of the product. Warranty does not cover improper care, neglect, abuse, or normal wear-and-tear.

## **DIMENSIONS WILL VARY**

DO NOT use this sheet as a guide for