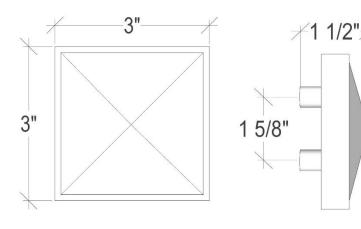

#### **DETAILS**

Materials: Smooth Metal Handle with Black Prism Glass Dimensions are approximate: [OD: 3" x 3" x 1.5"]

Each piece is hand-crafted; no two will be the same NOTE: Due to the handmade nature of the hardware variations in the glass may be visible.

## **DIMENSIONS WILL VARY**

DO NOT use this sheet as a guide for templating. Due to the handmade nature of each product, templates are not provided.