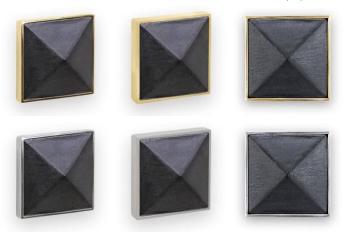

Shown in (SB) Satin Brass Handle



Dimensions are approximate





# VH006-04

3" ARTISAN GLASS HARDWARE SMALL SQUARE WITH BLACK PRISM

#### **DETAILS**

Materials: Smooth Metal Handle with Black Prism Glass Dimensions are approximate: [OD: 3" x 3" x 1.5"]

Each piece is hand-crafted; no two will be the same NOTE: Due to the handmade nature of the hardware variations in the glass may be visible.

## **AVAILABLE FINISHES**



## **INSTALLATION**

SN

We recommend consulting a professional if you are unfamiliar with installing hardware, vanities, bathroom fixtures, and plumbing. Linkasink accepts no liability for any damage to the floor, walls, plumbing, or personal injury during installation.

Satin Nickel Handle Black Glass

#### **CARE**

Clean with a damp cloth. Avoid any harsh abrasives, chemicals, and acidic cleaning