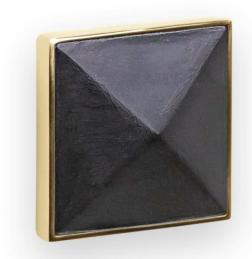

Shown in (SB) Satin Brass Handle

Dimensions are approximate

# VH006-04

3" ARTISAN GLASS HARDWARE SMALL SQUARE WITH BLACK PRISM

#### **DETAILS**

Materials: Smooth Metal Handle with Black Prism Glass Dimensions are approximate: [OD: 3" x 3" x 1.5"]

Each piece is hand-crafted; no two will be the same NOTE: Due to the handmade nature of the hardware variations in the glass may be visible.