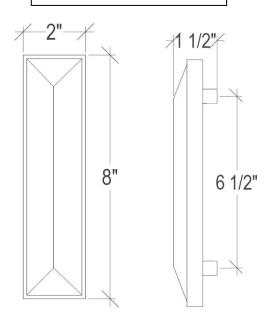

#### **DETAILS**

Materials: Smooth Metal with Black Tiger Glass Dimensions are approximate: [OD: 8" x 2" x 1.5"] Each piece is hand-crafted; no two will be the same

NOTE: Due to the handmade nature of the hardware variations in the glass may be visible.

# Dimensions are approximate

#### **DIMENSIONS WILL VARY**

**DO NOT** use this sheet as a guide for templating. Due to the handmade nature of each product, templates are not provided.