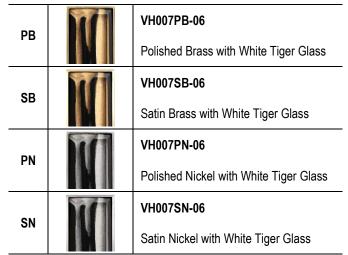

VH007PB-06 Black Tiger Prism Polished Brass Shown



# VH007-06

8" ARTISAN GLASS HARDWARE SMALL RECTANGLE WITH BLACK TIGER PRISM

#### **DETAILS**

Materials: Smooth Metal with Black Tiger Glass Dimensions are approximate: [OD: 8" x 2" x 1.5"] Each piece is hand-crafted; no two will be the same

NOTE: Due to the handmade nature of the hardware variations in the glass may be visible.

## **AVAILABLE FINISHES**



## **INSTALLATION**

We recommend consulting a professional if you are unfamiliar with installing hardware, vanities, bathroom fixtures, and plumbing. Linkasink accepts no liability for any damage to the floor, walls, plumbing, or personal injury during installation.

#### **CARE**

Clean with a damp cloth. Avoid any harsh abrasives, chemicals, and acidic cleaning products. A paste wax may be applied periodically to the metal part of the drain to protect the finish and help with water spotting.

#### WARRANTY

Linkasink warranties our product to be free from manufacturing defect for the life of the product. Warranty does not cover improper care, neglect, abuse, or normal wear-and-tear.



# Dimensions are approximate



#### **DIMENSIONS WILL VARY**

**DO NOT** use this sheet as a guide