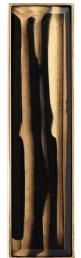

VH007PB-06 Black Tiger Prism Polished Brass Shown

# VH007-06

8" ARTISAN GLASS HARDWARE SMALL RECTANGLE WITH BLACK TIGER PRISM

#### **DETAILS**

Materials: Smooth Metal with Black Tiger Glass Dimensions are approximate: [OD: 8" x 2" x 1.5"] Each piece is hand-crafted; no two will be the same

NOTE: Due to the handmade nature of the hardware variations in the glass may be visible.