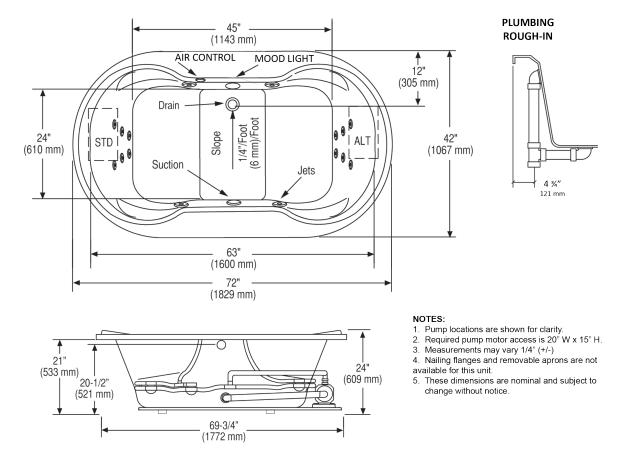

## 5077/5577 Heathrow<sup>™</sup> 0 72" x 42" x 23" Swirl-way<sup>®</sup> Whirlpool and Bathtub

| SPECIFICATIONS             |                                                                                                           |                            |                                               |
|----------------------------|-----------------------------------------------------------------------------------------------------------|----------------------------|-----------------------------------------------|
| Specification              | Description                                                                                               | Specification              | Description                                   |
| Material                   | Acrylic, fiberglass reinforced                                                                            | Warranty                   | Limited Ten Year                              |
| Construction               | Self-contained, pre-plumbed whirlpool bath system mounted on a pre-leveled base                           | Water Capacity             | 60 gal. (min)<br>72 gal. (max)                |
| Number of Jets             | 16                                                                                                        | Shipping Weight            | Whirlpool - 175 lbs                           |
| Floor Loading Weight       | 47 lbs. / sq.ft.                                                                                          |                            | Bathtub - 155 lbs                             |
| ESSENTIALS PACKAGE         |                                                                                                           | COMFORT PACKAGE            |                                               |
| Pump Motor                 | Single speed induction pump, 9 AMP                                                                        | Pump Motor                 | Variable speed induction pump, 9 AMP          |
| On/Off Control             | One button on/off electronic keypad                                                                       | On/Off Control             | Multi-function electronic keypad              |
| Electrical<br>Requirements | One 120V, 20 amp GFCI dedicated circuit.<br>Optional heater: separate 120 V, 20 amp<br>dedicated circuit. | Electrical<br>Requirements | Two separate 120 V, 20 amp dedicated circuits |