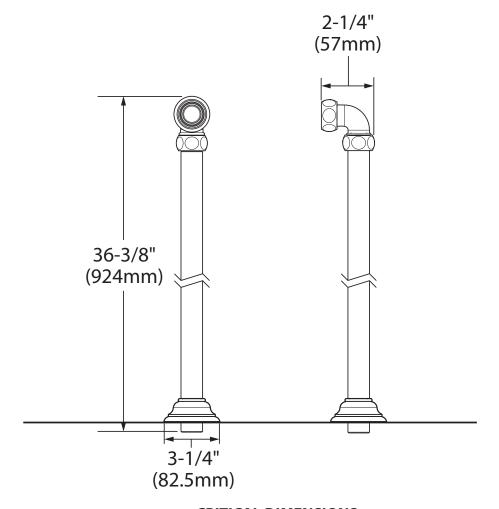

# **MOEN**<sup>®</sup>

## Specifications

#### **DESCRIPTION**

- · Metal construction with various finishes identified by suffix
- Designed to be installed through 2, 2-1/2" dia. holes 8" on center
- 3/4" MNPT connections

#### **OPERATION**

For use with the S22105 series tub filler

#### **STANDARDS**

 Third party certified to meet ASME A112.18.1/CSA B-125.1 and all applicable requirements referenced therein

#### WARRANTY

- Lifetime limited warranty against leaks, drips and finish defects to the original homeowner
- 10 year limited warranty when used in a multifamily installation
- 5 year limited warranty when used in a commercial installation

Visit www.moen.com/support for complete details and limitations



WEYMOUTH® Floormount Tub Filler Risers

Model: TS25105 series



### **CRITICAL DIMENSIONS**

(DO NOT SCALE)