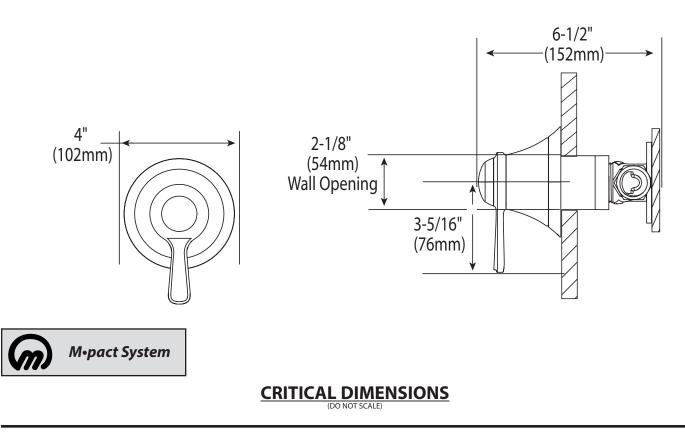

COLINET<sup>™</sup> Single Function Flow Valve Trim

Models: TS44402 series

Valve: S3600 (sold separately)