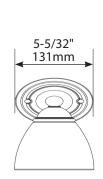

## BRANTFORD™ Technical Specification YB2261 1-Globe Light Fixture

## **Dimensions:**







WEIGHT 5.50 lbs.

## **Product Information:**

Stock Numbers: YB2261CH - CHROME

YB2261BN – BRUSHED NICKEL YB2261ORB – OIL RUBBED BRONZE

Globe Service Kit: YB2269

Materials: Zinc, glass

Voltage: 120v

Bulb: 100w max (not included); medium base

UL Listed: Yes – for dry locations

Important Notes: Turn off power during installation. Do not connect or disconnect under load.

Cleaning Notes: Clean only with a soft damp cloth. Do not use commercial or abrasive cleaners.

Stock Number:

Light Fixture By Moen Incorporated