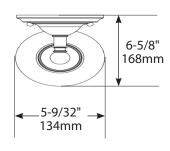

## BRANTFORD™ Technical Specification YB2261 1-Globe Light Fixture

## **Dimensions:**







WEIGHT 5.50 lbs.

## **Product Information:**

Stock Numbers: YB2261CH - CHROME

YB2261BN – BRUSHED NICKEL YB2261ORB – OIL RUBBED BRONZE

Globe Service Kit: YB2269

Materials: Zinc, glass

Voltage: 120v

Bulb: 100w max (not included); medium base

UL Listed: Yes – for dry locations

Important Notes: Turn off power during installation. Do not connect or disconnect under load.

Cleaning Notes: Clean only with a soft damp cloth. Do not use commercial or abrasive cleaners.

Stock Number:

Light Fixture By Moen Incorporated