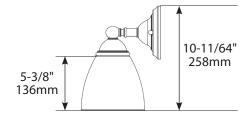

## BRANTFORD™ Technical Specification YB2261 1-Globe Light Fixture

## **Dimensions:**







WEIGHT 5.50 lbs.

## **Product Information:**

Stock Numbers: YB2261CH - CHROME

YB2261BN – BRUSHED NICKEL YB2261ORB – OIL RUBBED BRONZE

Globe Service Kit: YB2269

Materials: Zinc, glass

Voltage: 120v

Bulb: 100w max (not included); medium base

UL Listed: Yes – for dry locations

Important Notes: Turn off power during installation. Do not connect or disconnect under load.

Cleaning Notes: Clean only with a soft damp cloth. Do not use commercial or abrasive cleaners.

Stock Number:

Light Fixture By Moen Incorporated