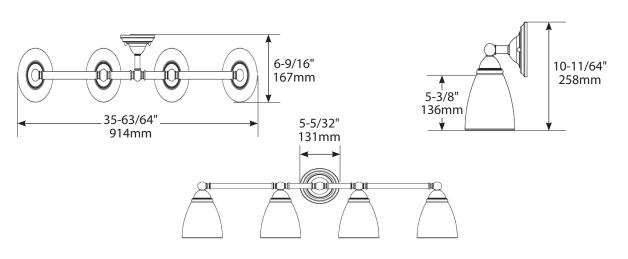

## BRANTFORD™ Technical Specification YB2264 4-Globe Light Fixture

## **Dimensions:**



WEIGHT 13.0 lbs.

## **Product Information:**

Stock Numbers: YB2264CH - CHROME

YB2264BN – BRUSHED NICKEL YB2264ORB – OIL RUBBED BRONZE

Globe Service Kit: YB2269

Materials: Zinc, glass

Voltage: 120v

Bulb: 100w max (not included); medium base

UL Listed: Yes – for dry locations

Important Notes: Turn off power during installation. Do not connect or disconnect under load.

Cleaning Notes: Clean only with a soft damp cloth. Do not use commercial or abrasive cleaners.

Stock Number: \_\_\_\_\_\_
Light Fixture By Moen Incorporated