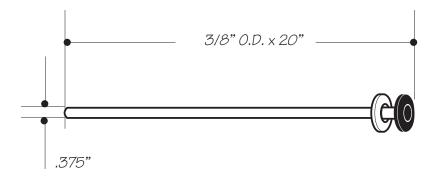

## **INSTALLATION DIMENSIONS**

## This model offers you the following features & benefits:

- Annealed brass tube
- 3/8" O.D. x 20" length for toilet applications
- Available in 21 finishes
  - CPB Polished Chrome
  - ☐ SC Satin Chrome
  - PN Polished Nickel
  - □ BRN Brushed Nickel
  - ☐ PEW Pewter
  - ☐ PRN Pearl Nickel
  - ☐ AB Antique Brass
  - ☐ SB Satin Brass
  - ☐ PVD Polished Brass
  - WB Weathered Brass
  - WCP Weathered Copper
  - ☐ ACP Antique Copper
  - PCP Polished Copper
  - ORB Oil Rubbed Bronze
  - VB Venetian Bronze\*
  - PVDBB Brushed Bronze
  - ☐ TB Tuscan Brass
  - MB Matte Black
  - ☐ FG French Gold
  - GPB Polished Gold
  - ☐ SG Satin Gold