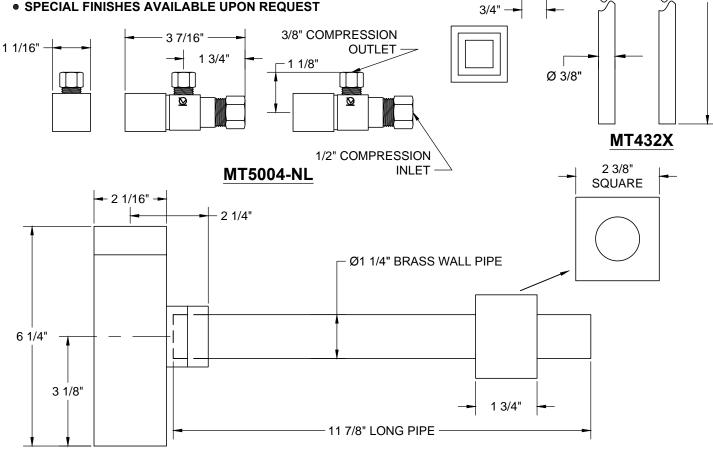

# PLUMBING PRODUC A McALPINE COMPAN

20"

SUPPLY TUBES & VALVES

1 3/4"

## THIS DECORATIVE P TRAP KIT OFFERS THE FOLLOWING FEATURES:

- FULLY PLATED MT3000 1 1/4" DIA 17 GA BRASS BOTTLE TRAP WITH ESCUTCHEON
- TWO MT5004-NL VALVES WITH 1/4 TURN CERAMIC **DISC CARTRIDGE AND WALL ESCUTCHEONS**
- TWO MT432X NO LEAD SUPPLY TUBES
- OFFERED IN MANY STANDARD DECORATIVE FINISHES
- SPECIAL FINISHES AVAILABLE UPON REQUEST