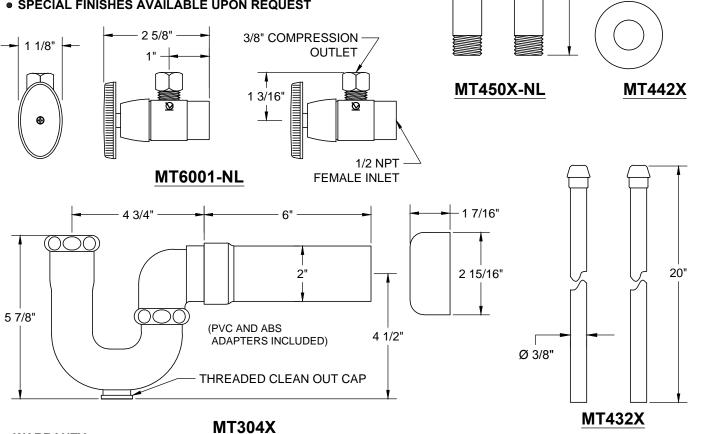

## THIS DECORATIVE P TRAP KIT OFFERS THE FOLLOWING FEATURES:

- FULLY PLATED MT304X 1 1/4" X 1 1/2" 17 GA BRASS P TRAP WITH HIGH BOX ESCUTCHEON AND CLEAN OUT PLUG
- TWO MT6001-NL VALVES WITH 1/4 TURN **CERAMIC DISC CARTRIDGE**
- TWO MT450X-NL 4" NO LEAD PIPE NIPPLES WITH 1/2 NPT THREAD
- TWO MT442X SURE GRIP WALL ESCUTCHEONS
- TWO MT432X NO LEAD SUPPLY TUBES
- OFFERED IN MANY STANDARD DECORATIVE FINISHES
- SPECIAL FINISHES AVAILABLE UPON REQUEST