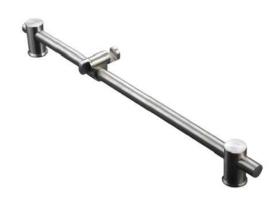

# MT9SR

# MOUNTAIN RE-VIVE™ **STAINLESS STEEL SHOWER RAIL**

## **SPECIFICATION SHEET**

- STAINLESS STEEL CONSTRUCTION
- HEIGHT-ADJUSTABLE CRADLE FOR **HANDSHOWER**
- MOUNTING HARDWARE INCLUDED