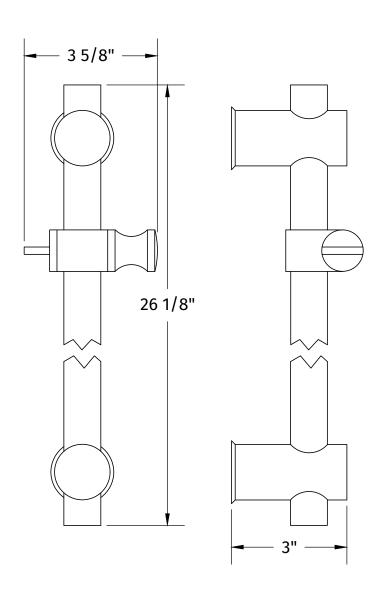

# MT9SR

# MOUNTAIN RE-VIVE™ **STAINLESS STEEL SHOWER RAIL**

## **SPECIFICATION SHEET**

- STAINLESS STEEL CONSTRUCTION
- HEIGHT-ADJUSTABLE CRADLE FOR **HANDSHOWER**
- MOUNTING HARDWARE INCLUDED