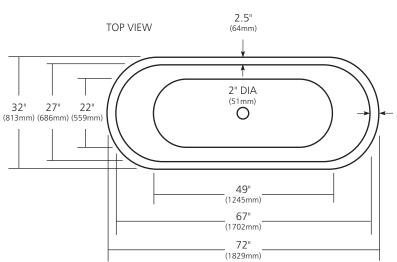

#### **PRODUCT DETAILS**

- 72" x 32" x 32" OD (1829mm x 813mm x 813mm)
- Hand hammered 16 gauge recycled copper
- 2" (51mm) drain opening
- Dimensions are not exact and may vary  $\pm \frac{1}{2}$ " (13mm)
- 122lbs (55.3kg)