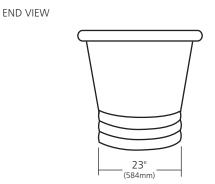

#### **PRODUCT DETAILS**

- 72" x 32" x 32" OD (1829mm x 813mm x 813mm)
- Hand hammered 16 gauge recycled copper
- 2" (51mm) drain opening
- Dimensions are not exact and may vary  $\pm \frac{1}{2}$ " (13mm)
- 122lbs (55.3kg)