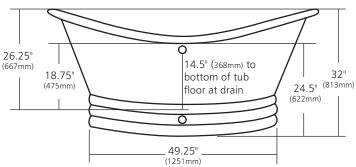

#### **PRODUCT DETAILS**

- 72" x 32" x 32" OD (1829mm x 813mm x 813mm)
- Hand hammered 16 gauge recycled copper
- 2" (51mm) drain opening
- Dimensions are not exact and may vary  $\pm \frac{1}{2}$ " (13mm)
- 122lbs (55.3kg)