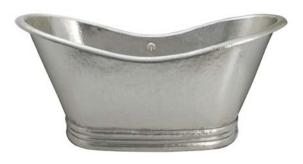

# 72" AURORA

CPS902- Antique CPS905- Brushed Nickel

#### **PRODUCT DETAILS**

- 72" x 32" x 32" OD (1829mm x 813mm x 813mm)
- Hand hammered 16 gauge recycled copper
- 2" (51mm) drain opening
- Dimensions are not exact and may vary  $\pm \frac{1}{2}$ " (13mm)
- 122lbs (55.3kg)