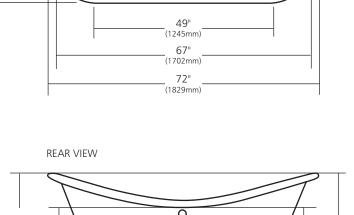

#### **PRODUCT DETAILS**

- 72" x 32" x 32" OD (1829mm x 813mm x 813mm)
- Hand hammered 16 gauge recycled copper
- 2" (51mm) drain opening
- Dimensions are not exact and may vary  $\pm \frac{1}{2}$ " (13mm)
- 122lbs (55.3kg)