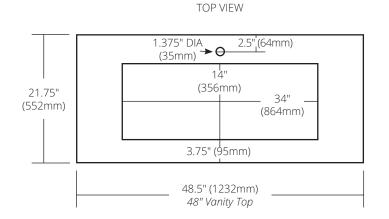

# **NATIVESTONE<sup>®</sup> VANITY TOP** TROUGH CUTOUT WITH SINGLE FAUCET HOLE

NativeStone® Collection

#### 48" Vanity Top

48.5"w x 21.75"d x 1.18"h (1232mm x 552mm x 30mm) NSV48-AT Ash NSV48-ST Slate NSV48-PT Pearl NSV48-ET Earth

### **PRODUCT DETAILS**

- Handcrafted from sustainable NativeStone
- Sealed with impermeable nano-sealer
- Pre-drilled with single faucet hole; also works for Trough 3619 without faucet hole (pre-drilled hole is covered by sink)