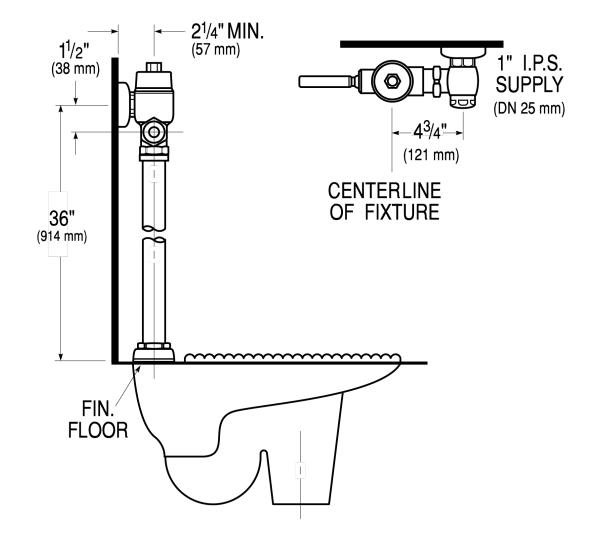

## DETAILS

- Flush Volume: 1.6 gpf (6.0 Lpf)
- Finish: Polished Chrome (CP)
- Valve: Piston
- Valve Body Material: Semi-red Brass
- Fixture Type: Water Closet
- Fixture Connection: Top spud
- Rough-In Dimension: 36" (914mm)
- Spud Coupling: 1 <sup>1</sup>/<sub>2</sub>" (38mm)
- Supply Pipe: 1" (25mm)

# **ROUGH-IN**

Sloan 10500 Seymour Ave, Franklin Park, IL 60131 Phone: 800.982.5839 • Fax: 800.447.8329 • sloan.com