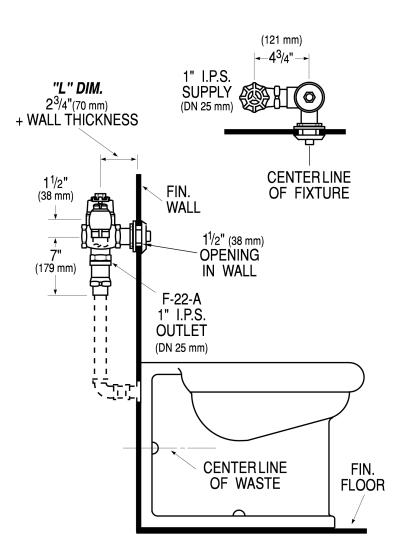

### DETAILS

- Flush Volume: 1.6 gpf (6.0 Lpf)
- Finish: Rough Brass (RB)
- Valve: Piston
- Valve Body Material: Semi-red Brass
- Fixture Type: Water Closet
- Fixture Connection: Not Included
- Rough-In Dimension: 24" (610mm)
- Supply Pipe: 1" (25mm)
- L Dimension: 4 3/4" (121mm) (4-3/4-LDIM)

#### FEATURES

- Quiet, Concealed, Adjustable Piston Type, Rough Brass Closet
- Metal Non-Hold-Open Push Button
- Self-cleaning Xpelor® Bypass
- Vacuum Breaker Flush Connection
- Ultra High Copper, Low Zinc Brass Castings for Dezincification and Salt Water Resistance
- Handle Packing, Stop Seat and Vacuum Breaker to be molded from PERMEXTM Rubber Compound for Chloramine Resistance.
- Adjustable Tailpiece
- 1" Female I.P.S. Union Outlet
- 1" I.P.S. Wheel Handle Bak-Chek® Angle Stop

## NAVAL MANUAL FLUSHOMETER NAVAL 150-1.6-4-3/4-LDIM