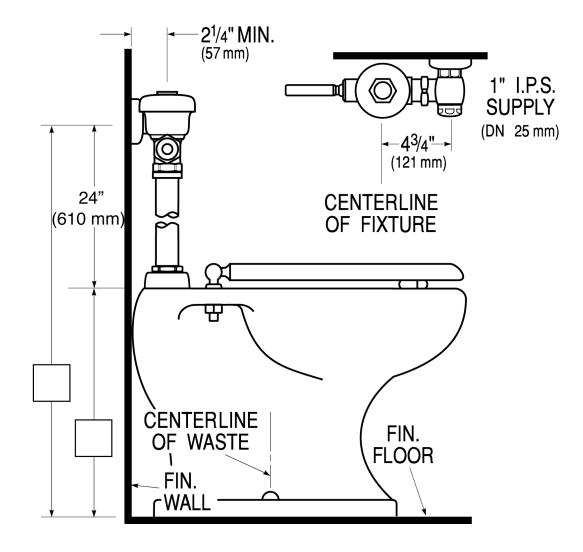

# DETAILS

- Flush Volume: 1.6 gpf (6.0 Lpf)
- Finish: Polished Chrome (CP)
- Valve: Diaphragm
- Valve Body Material: Semi-red Brass
- Fixture Type: Water Closet
- Fixture Connection: Top spud
- Rough-In Dimension: 24" (610mm)
- Spud Coupling: 1 <sup>1</sup>/<sub>2</sub>" (38mm)
- Supply Pipe: 1" (25mm)
- Offset: 2 (2-OFST)

# **ROUGH-IN**

Sloan 10500 Seymour Ave, Franklin Park, IL 60131 Phone: 800.982.5839 • Fax: 800.447.8329 • sloan.com