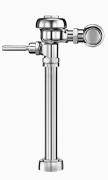

### DESCRIPTION

1.6 gpf, Polished Chrome Finish, Single Flush, 2 Offset, Sloan® Exposed Manual Water Closet Flushometer.

# DETAILS

- Flush Volume: 1.6 gpf (6.0 Lpf)
- Finish: Polished Chrome (CP)
- Valve: Diaphragm
- Valve Body Material: Semi-red Brass
- Fixture Type: Water Closet
- Fixture Connection: Top spud
- Rough-In Dimension: 24" (610mm)
- Spud Coupling: 1 <sup>1</sup>/<sub>2</sub>" (38mm)
- Supply Pipe: 1" (25mm)
- Offset: 2 (2-OFST)

## FEATURES

- Vacuum Breaker with Flush Connection
- Spud Coupling and Spud Flange for 11/2" Top Spud
- Sweat Solder Adapter with Cover Tube and Cast Wall Flange
- Non-Hold-Open Handle and No External Volume Adjustment to Ensure Water Conservation
- Diaphragm, Handle Packing and Vacuum Breaker Molded from PERMEX® Rubber Compound for Chloramine Resistance
- ADA Compliant Metal Oscillating Non-Hold-Open Handle