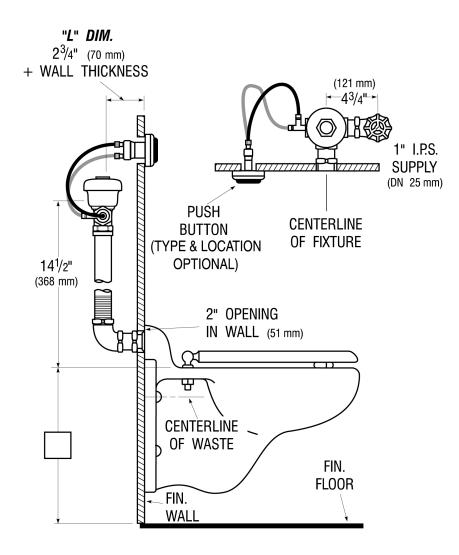

# DETAILS

- Flush Volume: 1.6 gpf (6.0 Lpf)
- Finish: Rough Brass (RB)
- Valve: Diaphragm
- Bypass: Dual-Filtered Fixed Bypass Diaphragm (DFB)
- Valve Body Material: Semi-red Brass
- Fixture Type: Water Closet
- Fixture Connection: Rear spud
- Rough-In Dimension: 24" (610mm)
- Spud Coupling: 1 <sup>1</sup>/<sub>2</sub>" (38mm)
- L Dimension: 2"-10 3/4" (51-273mm) (2-10-3/4-LDIM)

**ROUGH-IN** 

Sloan 10500 Seymour Ave, Franklin Park, IL 60131 Phone: 800.982.5839 • Fax: 800.447.8329 • sloan.com