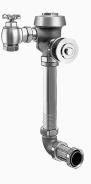

#### DESCRIPTION

3.5 gpf, Rough Brass Finish, Anti-Flood Device Flush Connection, Single Flush, 12.75 L Dimension, Royal® Concealed Manual Flushometer.

## DETAILS

- Flush Volume: 3.5 gpf (13.2 Lpf)
- Finish: Rough Brass (RB)
- Valve: Diaphragm
- Valve Body Material: Semi-red Brass
- Fixture Type: Water Closet
- Fixture Connection: Rear
- Rough-In Dimension: 16" (406mm)
- Spud Coupling: 1 <sup>1</sup>/<sub>2</sub>" (38mm)
- Supply Pipe: 1" (25mm)
- L Dimension: 12 <sup>3</sup>/<sub>4</sub>" (324mm) (12-3/4-LDIM)
- Flush Connection: Anti-Flood Device (AFD)