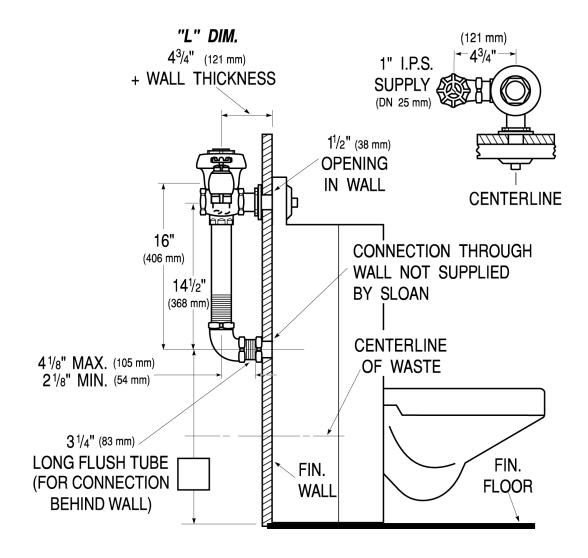

## DETAILS

- Flush Volume: 3.5 gpf (13.2 Lpf)
- Finish: Rough Brass (RB)
- Valve: Diaphragm
- Valve Body Material: Semi-red Brass
- Fixture Type: Water Closet
- Fixture Connection: Rear
- Rough-In Dimension: 16" (406mm)
- Spud Coupling: 1 <sup>1</sup>/<sub>2</sub>" (38mm)
- Supply Pipe: 1" (25mm)
- L Dimension: 12 <sup>3</sup>/<sub>4</sub>" (324mm) (12-3/4-LDIM)
- Flush Connection: Anti-Flood Device (AFD)

# **ROUGH-IN**

Sloan 10500 Seymour Ave, Franklin Park, IL 60131 Phone: 800.982.5839 • Fax: 800.447.8329 • sloan.com