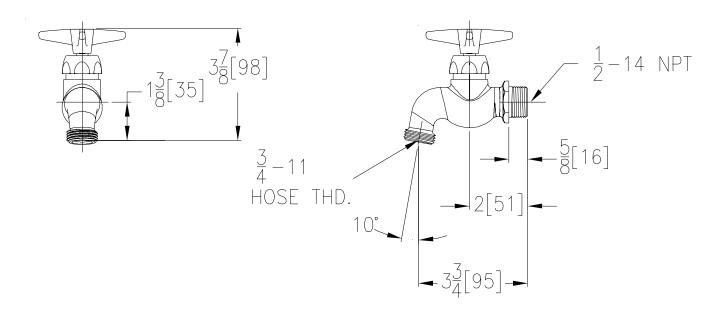

## Engineering Specifications: Zurn AquaSpec® Z80502

Polished chrome plated wall mounted cast brass single sink faucet with a 1/2" NPT male inlet and a 3/4" hose threaded outlet. Unit is furnished with a vandal resistant color-coded brass four arm handle.

Note: All dimensions are for reference only. Do not use for pre-plumbing